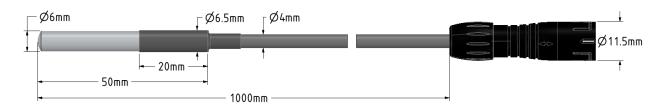

## **Specification**

| 1m ± 20mm                                     |
|-----------------------------------------------|
| 32g                                           |
| Stainless steel tube 6mm diameter 35mm long   |
| 4mm                                           |
| Binder 620 series 4-way male                  |
| Each probe has a unique identification number |
| ± 0.5°C                                       |
| ± 1°C                                         |
| -20°C to +100°C                               |
| -                                             |