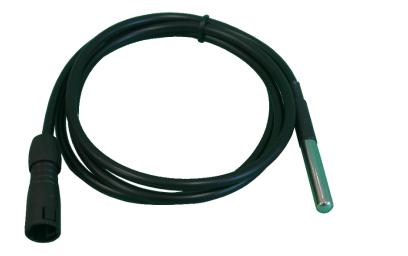

## **Temperature Probe for rpr-loT nodes**

## **Specification**

| 1m ± 20mm                                     |
|-----------------------------------------------|
| 32g                                           |
| Stainless steel tube 6mm diameter 35mm long   |
| 4mm                                           |
| Binder 620 series 4-way male                  |
| Each probe has a unique identification number |
| ± 0.5°C                                       |
| ± 1°C                                         |
| -20°C to +100°C                               |
| -                                             |